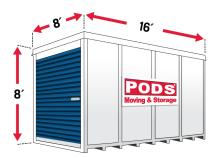

#### **Multiple Container Sizes Available**

PODS® offers 3 different container sizes to meet your moving and storage needs: 7', 12' and 16' containers (7'× 7'× 8', 12'× 8'× 8', 16'× 8'× 8').\*\*