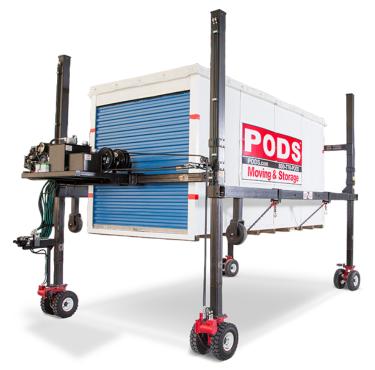

#### **PODZILLA®** Patented Lift System

PODS containers are moved using PODZILLA, our patented lift system designed to keep containers – and their contents – level while being loaded onto and off the truck, and to easily position containers in hard-to-reach or tough-to-fit locations. Our drivers only need 12' in width and 15' in height to place your container where you need it.