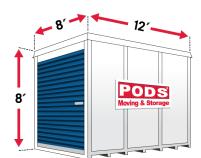

#### **Multiple Container Sizes Available**

PODS® offers 3 different container sizes to meet your moving and storage needs: 7', 12' and 16' containers (7'× 7'× 8', 12'× 8'× 8', 16'× 8'× 8').\*\*