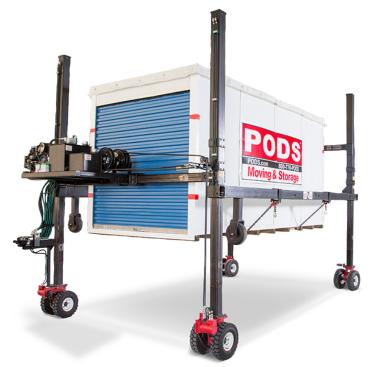

#### **PODZILLA®** Patented Lift System

PODS containers are moved using PODZILLA, our patented lift system designed to keep containers – and their contents – level while being loaded onto and off the truck, and to easily position containers in hard-to-reach or tough-to-fit locations. Our drivers only need 12' in width and 15' in height to place your container where you need it.