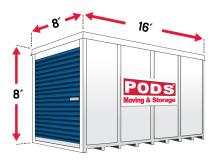

### **Multiple Container Sizes Available**

PODS® offers 3 different container sizes to meet your moving and storage needs: 7', 12' and 16' containers (7'× 7'× 8', 12'× 8'× 8', 16'× 8'× 8').\*\*