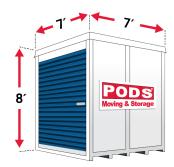

### **Multiple Container Sizes Available**

PODS® offers 3 different container sizes to meet your moving and storage needs: 7', 12' and 16' containers (7'× 7'× 8', 12'× 8'× 8', 16'× 8'× 8').\*\*