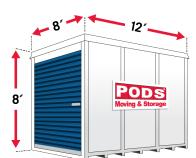

### **Multiple Container Sizes Available**

PODS® offers 3 different container sizes to meet your moving and storage needs: 7', 12' and 16' containers (7'× 7'× 8', 12'× 8'× 8', 16'× 8'× 8').\*\*